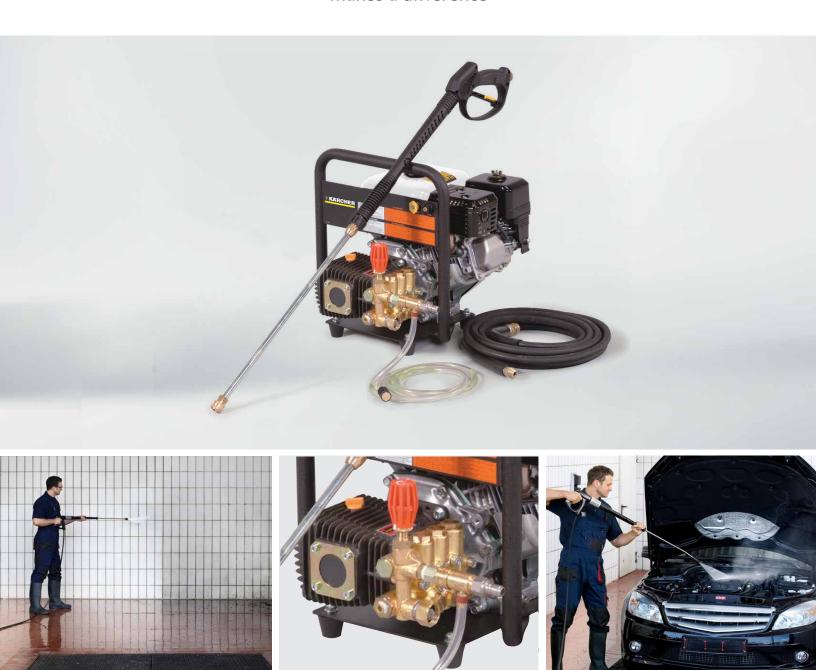

### Light weight and dependable.

This light-industrial hand held unit is significantly more rugged than typical consumer substitutes and is built with a durable steel frame. This hand-held model comes with a dependable axial pump, high pressure hose, a stainless steel wand and detergent injector with brass soap nozzle.

- 1 Durable
- Durable steel frame
- Reliable Honda engine
- Kärcher Axial pump with 7-year warranty

- 2 Convenient feature
- Detergent injector with brass soap nozzle

## **Technical Data and Equipment.**

|                | Features              |     |      |        |     |             |                               |                    |                                       |
|----------------|-----------------------|-----|------|--------|-----|-------------|-------------------------------|--------------------|---------------------------------------|
|                | ■ Durable steel frame |     |      |        |     |             | ■ Portable, easy to transport |                    |                                       |
|                | ■ Axial pump          |     |      |        |     |             |                               |                    |                                       |
| Technical data |                       |     |      |        |     |             |                               |                    |                                       |
| Model          | Part No.              | GPM | PSI  | Drive  | HP  | Engine      | Pump                          | Ship Weight (lbs.) | Ship Dimensions<br>(L x W x H) inches |
| HD 2.3/24 P    | 1.575-350.0           | 2.3 | 2400 | Direct | 5.5 | Honda GX160 | Kärcher Axial                 | 163                | 16 x 24 x 22                          |