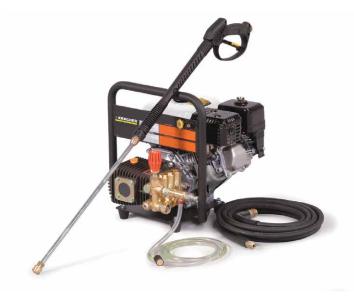

### Light weight and dependable.

This light-industrial hand held unit is significantly more rugged than typical consumer substitutes and is built with a durable steel frame. This hand-held model comes with a dependable axial pump, high pressure hose, a stainless steel wand and detergent injector with brass soap nozzle.

## **Technical Data and Equipment.**

|                | Features              |     |      |        |     |             |                               |                    |                                       |
|----------------|-----------------------|-----|------|--------|-----|-------------|-------------------------------|--------------------|---------------------------------------|
|                | ■ Durable steel frame |     |      |        |     |             | ■ Portable, easy to transport |                    |                                       |
|                | ■ Axial pump          |     |      |        |     |             |                               |                    |                                       |
| Technical data |                       |     |      |        |     |             |                               |                    |                                       |
| Model          | Part No.              | GPM | PSI  | Drive  | HP  | Engine      | Pump                          | Ship Weight (lbs.) | Ship Dimensions<br>(L x W x H) inches |
| HD 2.3/24 P    | 1.575-350.0           | 2.3 | 2400 | Direct | 5.5 | Honda GX160 | Kärcher Axial                 | 163                | 16 x 24 x 22                          |