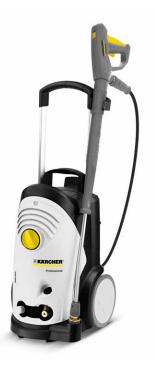

# **FOOD SERVICE GRADE CLEANING.**

Electric cold water pressure washer for sanitary / food industry.

**PROFESSIONAL** | HD SPECIAL CLASS

### **HD SPECIAL CLASS**

### For strict hygiene requirements.

Cold water high-pressure cleaner was designed specifically for all-purpose industrial use in the sanitary/food industry. This top-of-the-range machine from the compact class allows you to regulate pressure and water flow seamlessly.