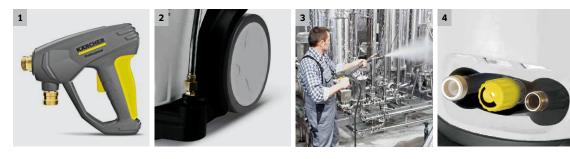

#### 1 Convenient EASY!Force

- Ergonomic design for convenient operation.
- Reduced retention force for effortless operation.
- Soft grip surface for a secure grip.

#### 2 High standard of hygiene

- Food-safe, non-marking high-pressure hose.
- Wear-resistant and non-marking gray wheels.
- Accepts inlet water at temperatures up to 180°F.

#### **3** Practical detergent system

- Cleaning agent intake system for removing stubborn dirt.
- The "Inno Foam Set" high-pressure foam system can be used.

#### 4 Variable pressure and water flow regulation

- Easy access on the machine.
- Gentle cleaning of sensitive surfaces.