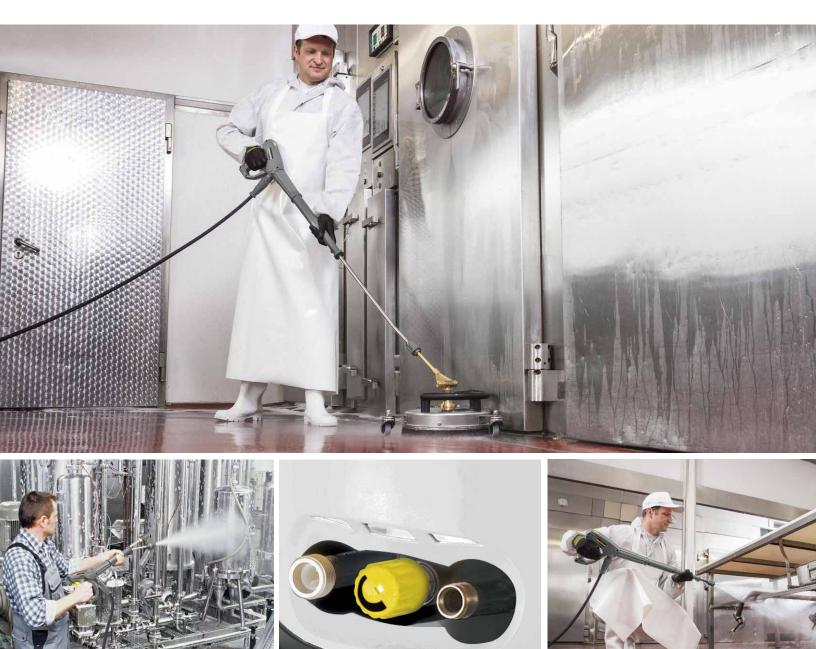

### For strict hygiene requirements.

Cold water high-pressure cleaner was designed specifically for all-purpose industrial use in the sanitary/food industry. This top-of-the-range machine from the compact class allows you to regulate pressure and water flow seamlessly.

#### 1 Convenient EASY!Force

- Ergonomic design for convenient operation.
- Reduced retention force for effortless operation.
- Soft grip surface for a secure grip.

#### 2 High standard of hygiene

- Food-safe, non-marking high-pressure hose.
- Wear-resistant and non-marking gray wheels.
- Accepts inlet water at temperatures up to 180°F.

#### **3** Practical detergent system

- Cleaning agent intake system for removing stubborn dirt.
- The "Inno Foam Set" high-pressure foam system can be used.

#### 4 Variable pressure and water flow regulation

- Easy access on the machine.
- Gentle cleaning of sensitive surfaces.