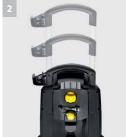

#### 2 Telescopic push handle

- Large aluminium profiles provide stability and good manoeuvrability.
- Holds accessories in the extended position.
- Retracts for convenient, space-saving transport, such as in service vehicles or compact cars.

#### 3 Outstanding mobility

- For rapid cleaning at different locations.
- Space-saving storage in service vehicles.
- Fast set-up thanks to integrated storage options.