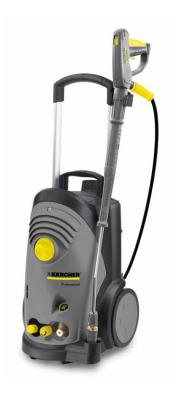

# COMPACT, HIGH CLEANING PERFORMANCE.

A reliable, easy-handling, compact cold water pressure washer.

# The compact class - fast and thorough.

These reliable, compact units offer the benefits of low weight, compact dimensions, easy handling and high cleaning performance. Ideal for workshops, courtyards, etc.