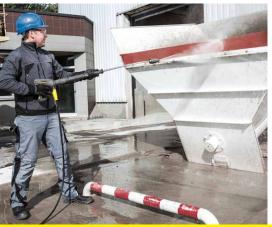

# The compact class - fast and thorough.

These reliable, compact units offer the benefits of low weight, compact dimensions, easy handling and high cleaning performance. Ideal for workshops, courtyards, etc.

#### 4 Automatic pressure cut-off

- Switches off immediately when work is interrupted.
- For reduced energy and water consumption.