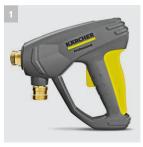

#### 1 EASY!Force Trigger Gun

■ EASY!Force technology holds the trigger down once you start it, avoiding the strain on your hands associated with other trigger gun.