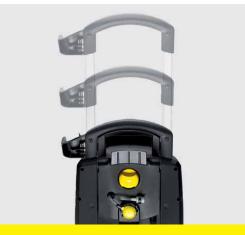

#### 2 Telescopic push handle

- Large aluminium profiles provide stability and good manoeuvrability.
- Holds accessories in the extended position.
- Retracts for convenient, space-saving transport, such as in service vehicles or compact cars.

#### 3 Outstanding mobility

- For rapid cleaning at different locations.
- Space-saving storage in service vehicles.
- Fast set-up thanks to integrated storage options.